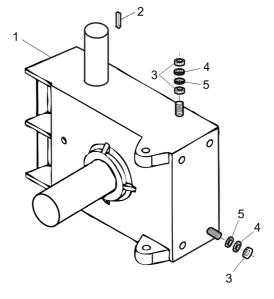

### Mechanical components Gearbox

| Item | Part Number | Name                       | Qty | L |
|------|-------------|----------------------------|-----|---|
| 1    | 4700117171  | Gearbox, complete          | 1   |   |
| 2    | -           | Key                        | 1   |   |
| 3    | -           | Nut, M10 DIN 934           | 6   |   |
| 4    | -           | Washer, M10 DIN 125        | 5   |   |
| 5    | -           | Spring washer, M10 DIN 127 | 5   |   |