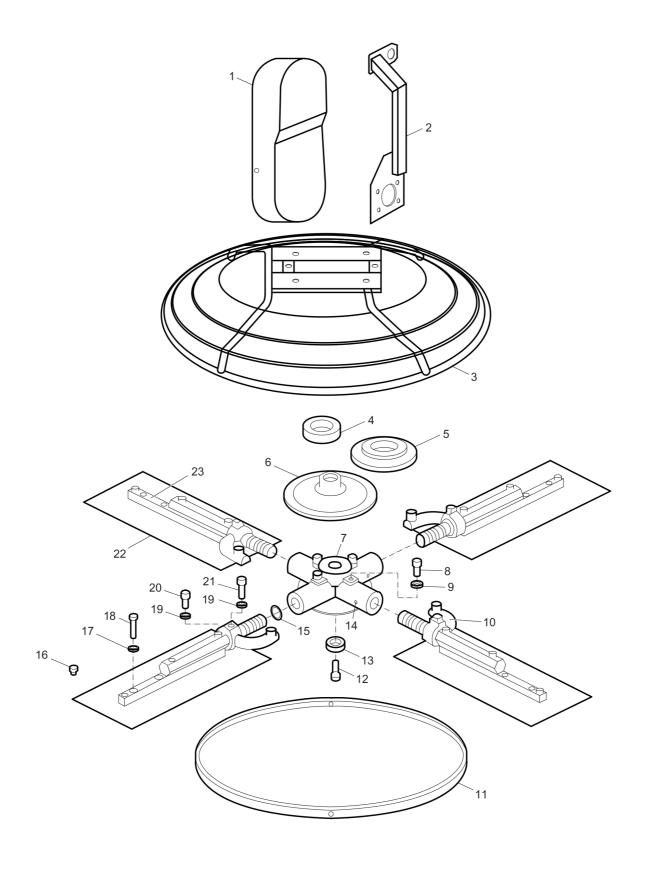

# Mechanical components Blade assembly

| Item | Part Number | Name                 | Qty | L |
|------|-------------|----------------------|-----|---|
| 1    | 4700117175  | Belt cover           | 1   |   |
| 2    | 4700117176  | Lift hook            | 1   |   |
| 3    | 4812055147  | Guard ring           | 1   |   |
| 4    | 4700117166  | Bearing              | 1   |   |
| 5    | 4700117164  | Pressure plate cover | 1   |   |
| 6    | 4700117165  | Pressure plate       | 1   |   |
| 7    | 4700117167  | Blade holder         | 1   |   |
| 8    | -           | Screw                | 4   |   |
| 9    | -           | Washer               | 4   |   |
| 10   | 4700117169  | Angle arm            | 4   |   |
| 11   | 470117174   | Stablizer ring       | 1   |   |
| 12   | -           | Bolt                 | 1   |   |
| 13   | 4700117170  | Bushing              | 1   |   |
| 14   | 470369805   | Oil cap              | 4   |   |
| 15   | -           | O-ring               | 4   |   |
| 16   | 4812055149  | Screw                | 4   |   |
| 17   | -           | Washer               | 8   |   |
| 18   | -           | Bolt                 | 8   |   |
| 19   | -           | Nut                  | 8   |   |
| 20   | -           | Screw                | 4   |   |
| 21   | -           | Screw                | 4   |   |
| 22   | 4812055148  | Trowel blade         | 4   | A |
| 23   | 4700369801  | Trowel arm           | 4   |   |

| Spare parts list                  | STG 46 |
|-----------------------------------|--------|
| Comments for Page: Blade assembly |        |
|                                   |        |
| (L)OCAL REMARKS                   |        |
| A LOst of four blodes             |        |
| A   Set of four blades.           |        |
|                                   |        |
|                                   |        |
|                                   |        |
|                                   |        |
|                                   |        |
|                                   |        |
|                                   |        |
|                                   |        |
|                                   |        |
|                                   |        |
|                                   |        |
|                                   |        |
|                                   |        |
|                                   |        |
|                                   |        |
|                                   |        |
|                                   |        |
|                                   |        |
|                                   |        |
|                                   |        |
|                                   |        |
|                                   |        |
|                                   |        |
|                                   |        |