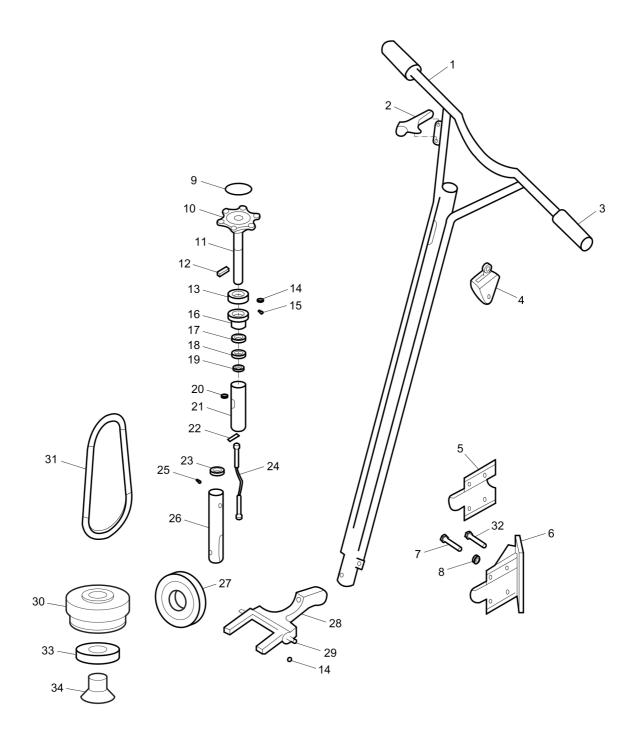

# **Mechanical components** Frame & clutch

| Item | Part Number | Name                        | Qty | L |
|------|-------------|-----------------------------|-----|---|
| 1    | 4700117155  | Frame                       | 1   |   |
| 2    | 4700369684  | Throttle control, complete  | 1   |   |
| 3    | 4700369780  | Handle                      | 2   |   |
| 4    | 4700369755  | Safety switch, complete     | 1   |   |
| 5    | 4700117153  | Upper joint plate           | 1   |   |
| 6    | 4700117154  | Lower joint plate           | 1   |   |
| 7    | -           | Screw, M10 x 30 mm, DIN 933 | 4   |   |
| 8    | -           | Nut, M10 DIN 985            | 5   |   |
| 9    | -           | Label                       | 1   | A |
| 10   | 4700369763  | Knob                        | 1   |   |
| 11   | 4700369765  | Adjust shaft                | 1   |   |
| 12   | 4700369698  | Pin                         | 1   |   |
| 13   | 4700369773  | Bearing                     | 1   |   |
| 14   | -           | Washer                      | 1   |   |
| 15   | -           | Screw                       | 1   |   |
| 16   | 4700369764  | Bushing                     | 1   |   |
| 17   | -           | Washer                      | 1   |   |
| 18   | 4700369766  | Washer                      | 1   |   |
| 19   | -           | Washer                      | 1   |   |
| 20   | -           | Bolt                        | 1   |   |
| 21   | 4700117157  | Adjust shaft bushing        | 1   |   |
| 22   | -           | Pin                         | 1   |   |
| 23   | 4700369768  | Throttle wire wheel         | 1   |   |
| 24   | 4700117161  | Wire                        | 1   |   |
| 25   | -           | Screw                       | 1   |   |
| 26   | 4700117160  | Bushing                     | 1   |   |
| 27   | 4700117163  | Pulley                      | 1   |   |
| 28   | 4700369770  | Yoke arm                    | 1   |   |
| 29   | 4700369769  | Yoke arm shaft              | 1   |   |
| 30   | 4700117172  | Clutch, complete            | 1   |   |
| 31   | 4812055145  | V-belt                      | 1   |   |
| 32   | -           | Screw, M10 x 70 mm, DIN 931 | 1   |   |
| 33   | 4812055146  | Washer                      | 1   |   |
| 34   | -           | Screw                       | 1   |   |

Comments for Page: Frame & clutch

(L)OCAL REMARKS

A | Blade angle

STG 46 Spare parts list

STG 46 Spare parts list